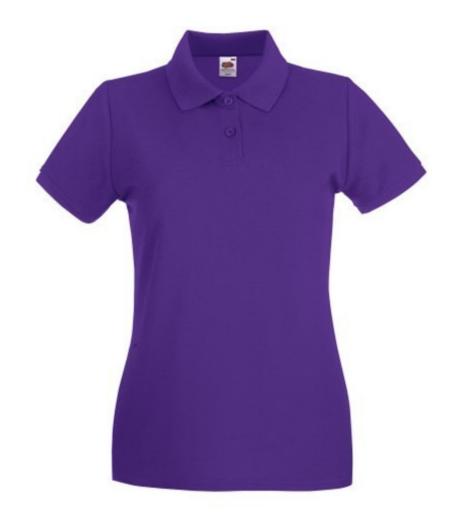

# FRUIT OF THE LOOM, LADIES PREMIUM POLO, WOMEN'S PREMIUM POLO SHIRT, PURPLE, XL

## **Specification**

Fruit of the Loom, Ladies Premium Polo, women's premium polo shirt, purple, XL. Polo shirt for women, premium quality, 100% cotton, 180gm / m2, modern cut, slightly waist-high, intended for everyday work and life activities, third button on the front panel, slight ruffle on the sleeves, classic polo collar. Branding: flex, flock, embroidery, sieve